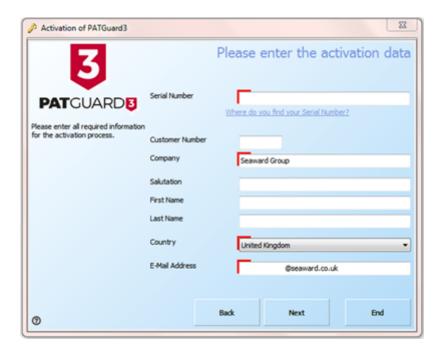

Activation Screen 1

3. Enter your details on the following screen and click next. Note, if you have an electronic version of your Serial Number (for example in an email) it is easier if you copy and paste to enter this.