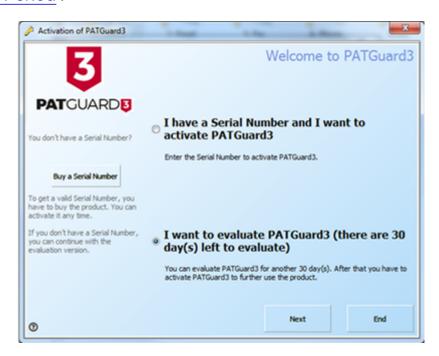

# How do I activate PATGuard 3?

This how to guide is to help if you are trying to activate PATGuard 3. Once you have installed PATGuard 3 you will see the Activation screen. You can choose to either Activate PATGuard 3 or continue using the 30 day Evaluation Period.

### **Evaluation Period**

1. PATGuard 3 can be used as a free trial for a period of 30 days. During the Evaluation Period the activation screen will open when you start PATGuard 3 and will display the number of days left in the Evaluation Period.

#### Activation Screen - Evaluation

- 2. Once the evaluation period is over PATGuard 3 will revert to a read-only mode and you will not be able to add to or amend the database until you Activate PATGuard 3
- 3. If you have already purchased PATGuard 3 and wish to activate it now you can choose to:
- Activate Online
- Activate by Email or Fax