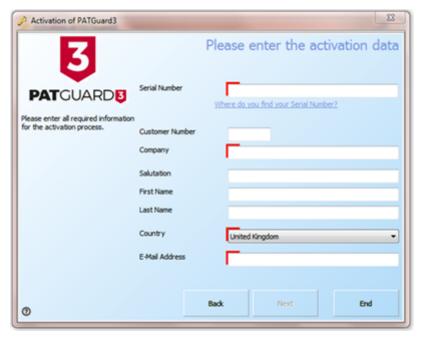

### **Activate Online**

- 1. To activate PATGuard 3 online, select I have a Serial Number and I want to activate PATGuard 3 and click Next on the Activation screen. You will need to have your serial number available to activate PATGuard 3. If you do not have a serial number, you can select Buy a Serial Number to purchase one.
- 2. Select Online Activation on the following screen and click next.

Activation Screen 1

3. Enter your details on the following screen and click next. Note, if you have an electronic version of your Serial Number (for example in an email) it is easier if you copy and paste to enter this.