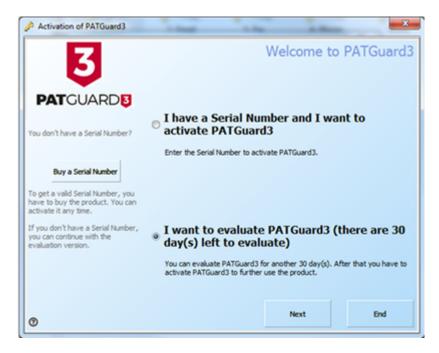

### **Evaluation Period**

1. PATGuard 3 can be used as a free trial for a period of 30 days. During the Evaluation Period the activation screen will open when you start PATGuard 3 and will display the number of days left in the Evaluation Period.

#### Activation Screen - Evaluation

- 2. Once the evaluation period is over PATGuard 3 will revert to a read-only mode and you will not be able to add to or amend the database until you Activate PATGuard 3
- 3. If you have already purchased PATGuard 3 and wish to activate it now you can choose to:
- Activate Online
- Activate by Email or Fax