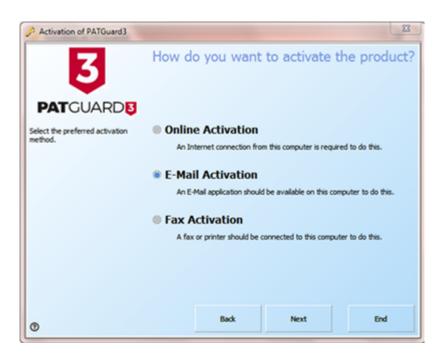

## **Activate by Email or Fax**

- 1. The quickest way to activate PATGuard 3 is to <u>Activate Online</u>. However if you do not have an internet connection, you may choose to Activate by Email or Fax. Please note online activations happen immediately, whereas other activations will take much longer as they do not happen immediately.
- 2. To activate PATGuard 3 by Email or Fax, select I have a Serial Number and I want to activate PATGuard 3 and click next on the Activation screen. You will need to have your serial number available to activate PATGuard 3. If you do not have a serial number, you can select Buy a Serial Number or contact Seaward or your Distributor to purchase one.

Activation Screen 1

3. Select E-Mail Activation or Fax Activation on the following screen and click next.

Activation Screen 2

4. Enter your details on the following screen and click next. Note, if you have an electronic version of your Serial Number (for example in an email) it is easier if you copy and paste to enter this.