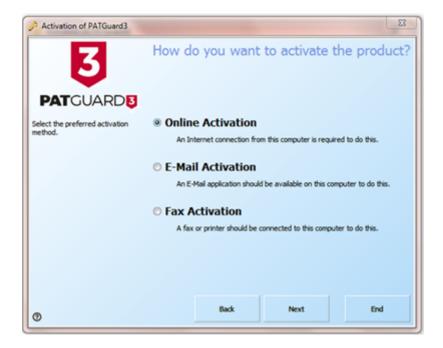

### **Activate Online**

- 1. To activate PATGuard 3 online, select I have a Serial Number and I want to activate PATGuard 3 and click Next on the Activation screen. You will need to have your serial number available to activate PATGuard 3. If you do not have a serial number, you can select Buy a Serial Number to purchase one.
- 2. Select Online Activation on the following screen and click next.