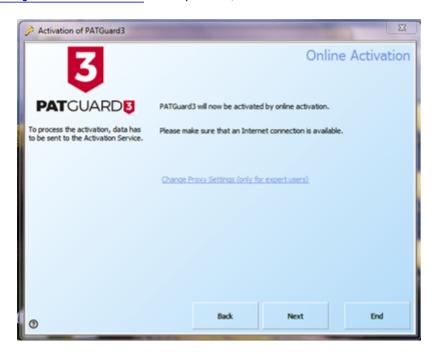

Activation Screen 3

5. PATGuard 3 will now connect to the Activation Service.

Activation Screen 4

6. The following screen will be displayed when Activation is completed successfully. Generally, you will not need to enter multiple Activation Keys. Click next or End to close the Activation Screen.