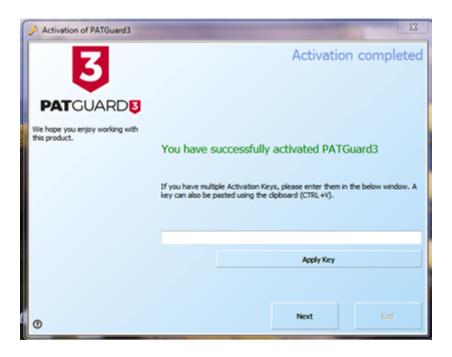

Activation Screen 3

5. PATGuard 3 will now connect to the Activation Service.

Activation Screen 4

6. The following screen will be displayed when Activation is completed successfully. Generally, you will not need to enter multiple Activation Keys. Click next or End to close the Activation Screen.