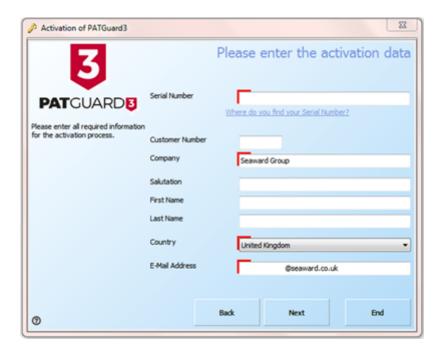

Activation Screen 1

3. Enter your details on the following screen and click next. Note, if you have an electronic version of your Serial Number (for example in an email) it is easier if you copy and paste to enter this.

Activation Screen 1

3. Select E-Mail Activation or Fax Activation on the following screen and click next.

Activation Screen 2

4. Enter your details on the following screen and click next. Note, if you have an electronic version of your Serial Number (for example in an email) it is easier if you copy and paste to enter this.