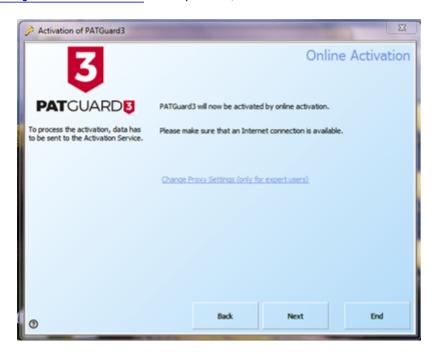

Activation Screen 2

4. PATGuard 3 is now ready to be activated. If you use a proxy server to access the internet you will need to enter these details on the following screen by clicking Change Proxy Settings (only for expert users). See Entering Proxy Server details if required, otherwise click next.

Activation Screen 3

5. PATGuard 3 will now connect to the Activation Service.

Activation Screen 4

6. The following screen will be displayed when Activation is completed successfully. Generally, you will not need to enter multiple Activation Keys. Click next or End to close the Activation Screen.