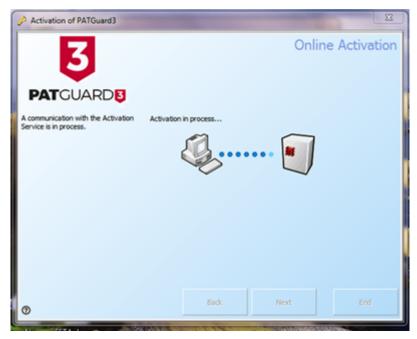

Activation Screen 3

5. PATGuard 3 will now connect to the Activation Service.

Activation Screen 4

6. The following screen will be displayed when Activation is completed successfully. Generally, you will not need to enter multiple Activation Keys. Click next or End to close the Activation Screen.