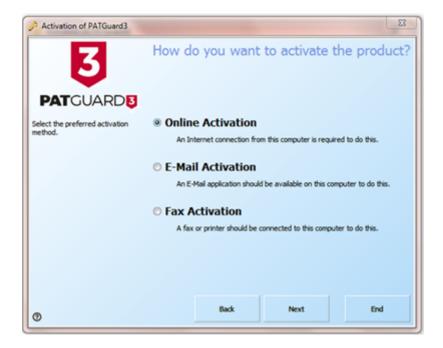

### **Activate Online**

- 1. To activate PATGuard 3 online, select I have a Serial Number and I want to activate PATGuard 3 and click Next on the Activation screen. You will need to have your serial number available to activate PATGuard 3. If you do not have a serial number, you can select Buy a Serial Number to purchase one.
- 2. Select Online Activation on the following screen and click next.

## **Activate by Email or Fax**

- 1. The quickest way to activate PATGuard 3 is to <u>Activate Online</u>. However if you do not have an internet connection, you may choose to Activate by Email or Fax. Please note online activations happen immediately, whereas other activations will take much longer as they do not happen immediately.
- 2. To activate PATGuard 3 by Email or Fax, select I have a Serial Number and I want to activate PATGuard 3 and click next on the Activation screen. You will need to have your serial number available to activate PATGuard 3. If you do not have a serial number, you can select Buy a Serial Number or contact Seaward or your Distributor to purchase one.

Activation Screen 1

3. Select E-Mail Activation or Fax Activation on the following screen and click next.

Activation Screen 2

4. Enter your details on the following screen and click next. Note, if you have an electronic version of your Serial Number (for example in an email) it is easier if you copy and paste to enter this.