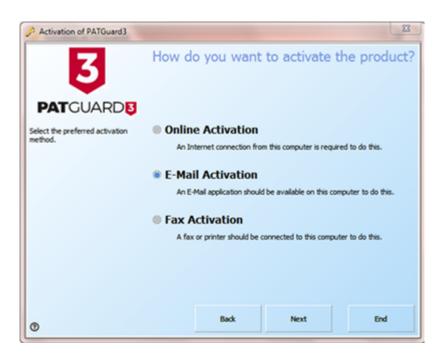

### **Activate Online**

- 1. To activate PATGuard 3 online, select I have a Serial Number and I want to activate PATGuard 3 and click Next on the Activation screen. You will need to have your serial number available to activate PATGuard 3. If you do not have a serial number, you can select Buy a Serial Number to purchase one.
- 2. Select Online Activation on the following screen and click next.

## **Activate by Email or Fax**

- 1. The quickest way to activate PATGuard 3 is to <u>Activate Online</u>. However if you do not have an internet connection, you may choose to Activate by Email or Fax. Please note online activations happen immediately, whereas other activations will take much longer as they do not happen immediately.
- 2. To activate PATGuard 3 by Email or Fax, select I have a Serial Number and I want to activate PATGuard 3 and click next on the Activation screen. You will need to have your serial number available to activate PATGuard 3. If you do not have a serial number, you can select Buy a Serial Number or contact Seaward or your Distributor to purchase one.

Activation Screen 1

3. Select E-Mail Activation or Fax Activation on the following screen and click next.

Activation Screen 2

4. Enter your details on the following screen and click next. Note, if you have an electronic version of your Serial Number (for example in an email) it is easier if you copy and paste to enter this.