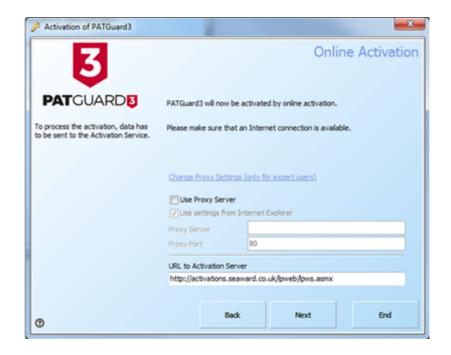

Activation Screen 2

4. PATGuard 3 is now ready to be activated. If you use a proxy server to access the internet you will need to enter these details on the following screen by clicking Change Proxy Settings (only for expert users). See Entering Proxy Server details if required, otherwise click next.