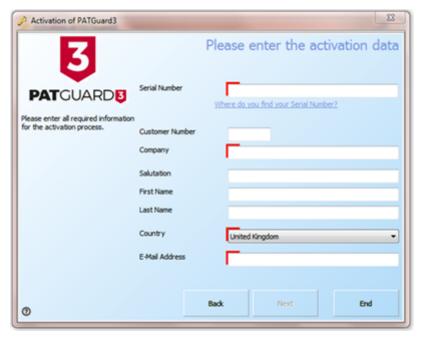

Activation Screen 1

3. Enter your details on the following screen and click next. Note, if you have an electronic version of your Serial Number (for example in an email) it is easier if you copy and paste to enter this.

Activation Screen 1

3. Select E-Mail Activation or Fax Activation on the following screen and click next.

Activation Screen 2

4. Enter your details on the following screen and click next. Note, if you have an electronic version of your Serial Number (for example in an email) it is easier if you copy and paste to enter this.