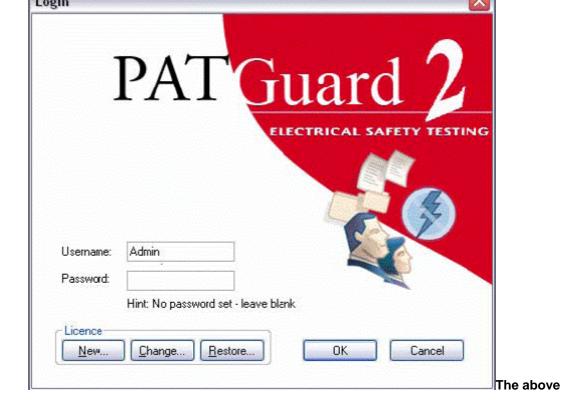

## Can I move my PATGuard 2 licence to another PC?

2. Another computer with PATGuard 2 already installed will now be able to run the program. To return to the original computer, select Transfer... to deactivate the licence. At the original computer select Restore... to re-activate the licence and run