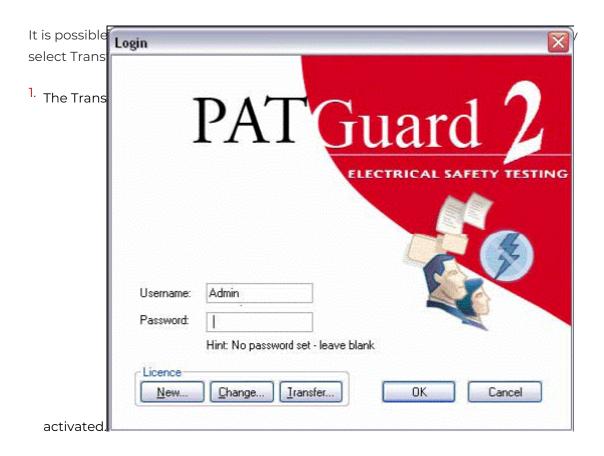

## Can I move my PATGuard 2 licence to another PC?

2. Another computer with PATGuard 2 already installed will now be able to run the program. To return to the original computer, select Transfer... to deactivate the licence. At the original computer select Restore... to re-activate the licence and run